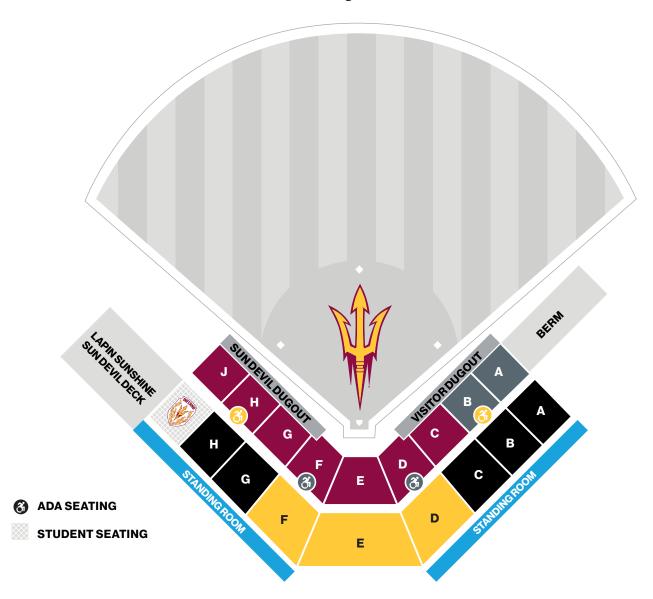

## **Season Ticket Prices**

Alberta B. Farrington Softball Stadium

## **New Season Ticket Prices**

| SECTION |              | LOYALTY<br>PACKAGE<br>PRICE | EARLY BIRD<br>PACKAGE<br>PRICE | NEW<br>PACKAGE<br>PRICE   |
|---------|--------------|-----------------------------|--------------------------------|---------------------------|
| Premiu  | ım Field     | \$285                       | \$300                          | \$315                     |
| Field   |              | \$250                       | \$265                          | \$280                     |
| Bleach  | er Reserved  | \$240                       | \$250                          | \$265                     |
| Genera  | al Admission | \$150<br>BEFORE DEC. 4      | <b>\$160</b> BEFORE JAN. 9     | <b>\$175</b> AFTER JAN. 9 |