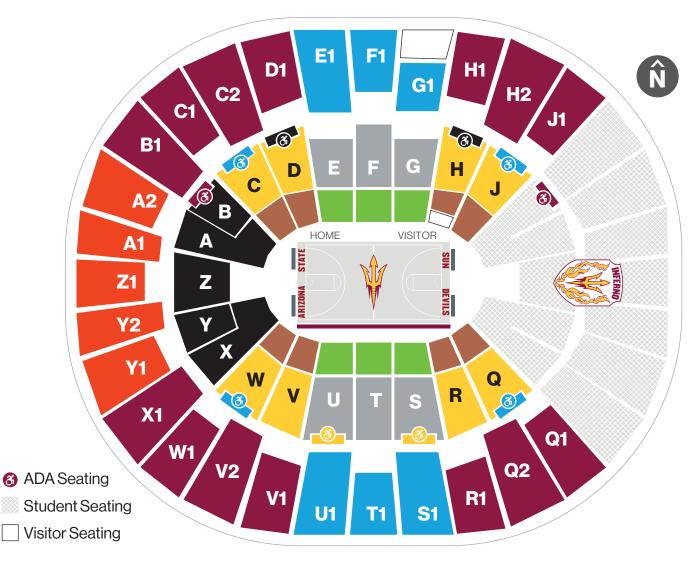

## 2025-26 Sun Devil Men's Basketball **Season Tickets**

## 2025-26 Loyalty Pricing

| SECTION                    | TICKET  | CONTRIBUTION | TOTAL   |
|----------------------------|---------|--------------|---------|
| Floor                      | \$2,725 | \$3,775      | \$6,500 |
| Floor Baseline             | \$2,275 | \$3,225      | \$5,500 |
| Court Level 2 - 10         | \$650   | \$850        | \$1,500 |
| Court Corner 2 - 10        | \$425   | \$700        | \$1,125 |
| Court Level 11+            | \$425   | \$700        | \$1,125 |
| Court Corner 11+           | \$350   | \$550        | \$900   |
| Court Level Ends           | \$325   | \$225        | \$550   |
| Mezzanine Sides            | \$175   | \$200        | \$375   |
| Mezzanine Level Ends       | \$150   | \$50         | \$200   |
| Value (Y1, Y2, Z1, A1, A2) | \$99    | -            | \$99    |

## Call 480-727-0000 for more ticket information.