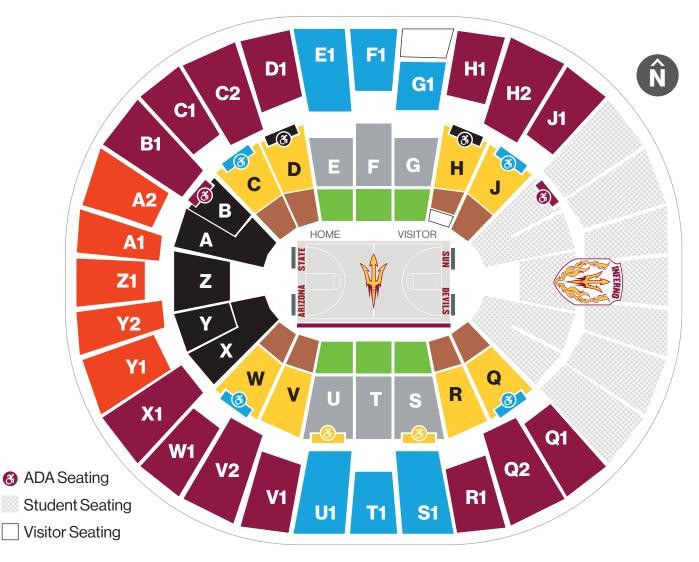

## 2025-26 Early Bird Pricing

| SECTION                    | TICKET  | CONTRIBUTION | TOTAL   |
|----------------------------|---------|--------------|---------|
| Floor                      | \$2,725 | \$3,775      | \$6,500 |
| Floor Baseline             | \$2,275 | \$3,225      | \$5,500 |
| Court Level 2 - 10         | \$750   | \$850        | \$1,600 |
| Court Corner 2 - 10        | \$525   | \$700        | \$1,225 |
| Court Level 11+            | \$525   | \$700        | \$1,225 |
| Court Corner 11+           | \$375   | \$550        | \$925   |
| Court Level Ends           | \$350   | \$225        | \$575   |
| Mezzanine Sides            | \$200   | \$200        | \$400   |
| Mezzanine Level Ends       | \$175   | \$50         | \$225   |
| Value (Y1, Y2, Z1, A1, A2) | \$150   | -            | \$150   |