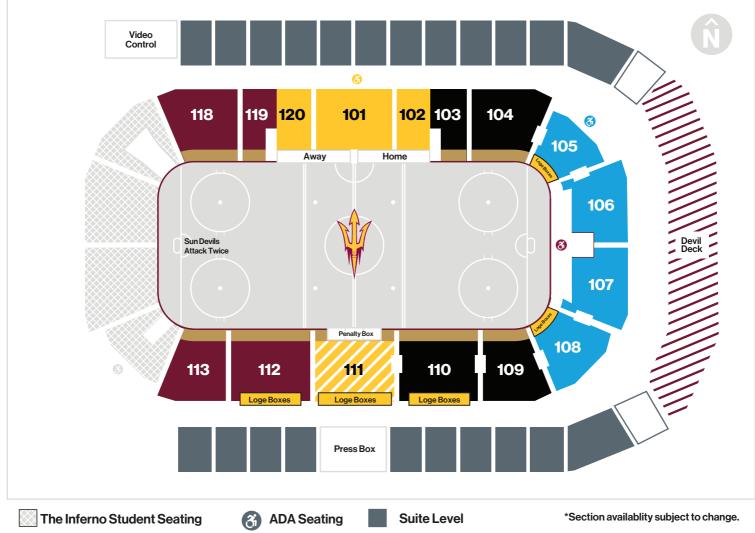

## 2025-26 Loyalty Pricing

| SECTION                             | Before June 5<br>TOTAL |
|-------------------------------------|------------------------|
| Glass*                              | \$2,250                |
| Coorslight Club Chill *             | \$2,250                |
| 💋 Center Ice Premium                | \$1,100                |
| Attack Twice Sideline               | \$750                  |
| Attack Once Sideline                | \$600                  |
| Goal Line                           | \$475                  |
| P Season Ticket Holder Parking Pass | \$75                   |

\*includes \$500 capital payment per seat. Speak with a Sun Devil Athletics Representative for further details

Call 480-727-0000 for more ticket information.