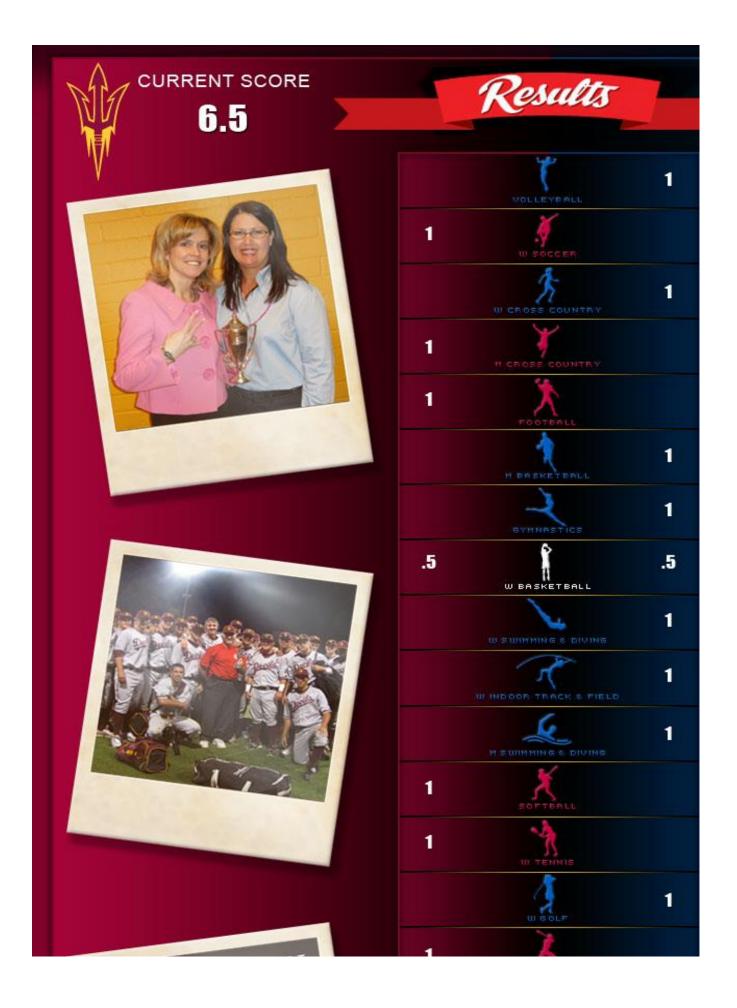

## 22 total points - 11.5 to win

Updated March 6, 2025

| Sect         Date         ASU Result         Score         9         6           football         11/30         W         49-7         1           Merris Cross Country         11/1         L         111h         1           Womer's Soccer         10/25         L         0-1         1           Womer's Soccer         10/25         L         0-1         1           Womer's Soccer         10/24         W         3-1         95           Womer's Cross Country         11/1         W         9h         3           Womer's Cross Country         11/1         W         9h         3           Womer's Cross Country         11/1         W         9h         3           Womer's Trathion         11/9         L         2nd         3           Mer's Statchall         2/1         L         81-72         0.5           Masketball         2/1         L         86-59         0.5           Womer's Statchall         2/4         L         13-1         1           Mer's Saletball         2/1         L         14         1           Mer's Softming/Diving         2/25 - 3/1         W         14         1                                                                                |                                           |             |            |                |         |     |
|-----------------------------------------------------------------------------------------------------------------------------------------------------------------------------------------------------------------------------------------------------------------------------------------------------------------------------------------------------------------------------------------------------------------------------------------------------------------------------------------------------------------------------------------------------------------------------------------------------------------------------------------------------------------------------------------------------------------------------------------------------------------------------------------------------------------------------------------------------------------------------------------------------------------------------------------------------------------------------------------------------------------------------------------------------------------------------------------------------------------------------------------------------------------------------------------------------------------------|-------------------------------------------|-------------|------------|----------------|---------|-----|
| Football     11/30     W     49-7     1       Meri's Goss Country     11/1     L     11th     1       Womer's Soccer     10/25     L     0-1     1       Womer's Soccer     10/26     L     0-1     1       Womer's Volleyball     10/29     W     3-1     03       Womer's Cross Country     11/1     W     9th     1       Nomer's Cross Country     11/1     W     9th     1       Moren's Triathon     11/2     L     2nd     1       Moren's Triathon     11/2     L     8th 72     0.5       Masketball     2/L     8th 72     0.5     1       Moren's Saketball     3/A     L     113-100     0.5       Womer's Saketball     3/A     L     71-9     0.5       Wasketball     3/A     L     71-9     0.5       Womer's Saketball     3/A     L     105-725     1       Womer's Golf     4/12-4/19     10     10       Mer's Golf     4/12-4/24     54     54       Baseball     3/A     L     2.3       Mer's Golf     4/12     1     16       Softball     3/12     L     16       Softball                                                                                                                                                                                                                   |                                           |             |            |                | ARIZONA | ASI |
| Men's Coss Country         11/1         L         11th         1           Momen's Soccer         10/25         L         0.1         1           Women's Soccer         10/25         L         0.1         1           Women's Valleyball         10/24         W         3.1         0.5           Women's Cross Country         11/1         W         9th         1           Women's Cross Country         11/1         W         9th         1           Momen's Cross Country         11/1         W         9th         1           Momen's Cross Country         11/1         W         9th         1           Momen's Statestall         2/1         L         2cd         1           Massetsall         3/4         L         13:100         0.5           Women's Savetsall         2/8         L         66:59         0.5           Wasketsall         3/1         L         71:59         0.5           Women's Cover Savetsall         2/25:3/1         W         14         1           Men's Cover Savetsall         3/1         L         25:755         1           Momen's Cover Savetsall         4/12: -4/14         26         8                                                           | <u>Sport</u>                              | Date        | ASU Result | Score          | 9       | 6   |
| Women's Soccer         10/25         L         0.1         1           Women's Soccer         10/25         L         0.1         1           Women's Volleyball         10/24         W         3.1         0.5           Women's Cross Country         11/1         W         9th         1           Momen's Cross Country         11/1         W         9th         1           Momen's Triathion         11/9         L         2.0d         1           Men's Basketball         2/1         L         81-72         0.5           M Basketball         3/4         L         13-100         0.5           Women's Sasketball         2/1         L         72-59         0.5           Women's Sasketball         2/2         1         1         1           Messketball         2/1         L         72-59         0.5           Women's Golf         4/12         4/12         1         1           Mer's Golf         4/12         4/13         1         1           Mer's Golf         4/12         4/14         1         5           Softball         3/11         L         2.3         3           Baseball                                                                                       | Football                                  | 11/30       | W          | 49-7           |         | 1   |
| Women's Volleyball         10/9         W         3-1         95           W volleyball         10/24         W         3-1         95           Women's Coss Country         11/1         W         9th         1           Women's Triablion         11/9         L         2nd         1           Men's Basketball         2/1         L         81-72         0.5           M Basketball         3/4         L         131-100         0.5           Women's Saketball         3/4         L         66-59         0.5           Women's Switchill         2/8         L         66-59         0.5           Women's Switchill         3/1         L         7.5-9         0.5           Women's Switchill         3/1         L         7.5-9         0.5           Women's Switchill         3/1         L         7.5-9         0.5           Women's Switchill         3/1         W         1st         1           Men's Switchill         3/1         W         1st         1           Men's Golf         4/12-4/19         M         1st         1           Men's Golf         4/12         L         2.8         1                                                                                    | Men's Cross Country                       | 11/1        | L          | 11th           | 1       |     |
| W Volkyball       10/9       W       3-1       05         Women's Cross Country       11/1       W       9h       1         Momen's Cross Country       11/1       U       2nd       1         Momen's Statestabil       2/1       L       81-72       0.5         Masketball       3/4       L       113-100       0.5         Women's Saketball       2/8       L       66-59       0.5         Women's Saketball       3/1       L       71-59       0.5         Women's Swimming/Diving       2/25-3/1       W       11       1         Gymnastiks       1/26       L       195-725       1         Women's Golf       4/17-4/19       1       1       1         Mereir Golf       4/22-4/24       5-8       3       3       3         Sotball       3/11       L       2-3       3       3       3       3       3       3       3       3       1                                                                                                                                                         | Women's Soccer                            | 10/25       | L          | 0-1            | 1       |     |
| W volicyball       10/24       W       3-1       05         W volicyball       10/24       W       3-1       05         Women's Coss Country       11/1       W       9h       1         Women's Trathion       11/9       L       2nd       1         Memory Exercised       M       M       9h       1         Memory Exercised       M       M       113-100       0.5         Women's Exercised       2/8       L       65-59       0.5         Women's Swinning/Diving       2/25 - 3/1       W       1st       1         Mere's Golf       4/22 - 4/24       1       1       1         Women's Golf       4/17 - 4/19        1       1         Mere's Golf       4/22 - 4/24        2-3       1         Baseball       3/11       L       2-3       1       1         Sorball       3/22       L       1-5       1       1         Sorball <td>Women's Volleyball</td> <td></td> <td></td> <td></td> <td></td> <td></td>                                                                                                          | Women's Volleyball                        |             |            |                |         |     |
| Women's Cross Country         11/1         W         9th         1           Women's Cross Country         11/9         L         2nd         1           Men's Saketball         11/9         L         2nd         1           Men's Saketball         2/1         L         81-72         0.5           Mesketball         3/4         L         113-100         0.5           Women's Saketball         3/4         L         65-59         0.5           Women's Switchall         2/8         L         66-59         0.5           Women's Switchall         3/1         L         71-59         0.5           Women's Switchall         3/1         L         71-59         0.5           Women's Switchall         3/1         L         71-59         0.5           Women's Switchall         3/1         W         1st         1           Grymastics         1/26         L         195-725         1           Women's Golf         4/17 - 4/19         L         2-3         3           Baseball         3/11         L         2-3         3           Baseball         3/21         L         1-6         5 <t< td=""><td>W Volleyball</td><td></td><td>w</td><td>3-1</td><td></td><td>0.5</td></t<> | W Volleyball                              |             | w          | 3-1            |         | 0.5 |
| Women's Triathion         11/9         L         2nd         1           Men's Basketball         2/1         L         81.72         0.5           M Basketball         3/4         L         119.100         0.5           Women's Basketball         3/4         L         119.100         0.5           Women's Basketball         2/8         L         66-59         0.5           Wasketball         3/1         L         71.59         0.5           Women's Swimming/Diving         2/25 - 3/1         W         1st         1           Men's Swimming/Diving         2/25 - 3/1         W         1st         1           Gymnastics         1/26         L         195.725         1           Women's Golf         4/17 - 4/19              Men's Golf         4/17 - 4/19              Men's Golf         4/22 - 4/24              Baseball         3/11         L         2.3             Baseball         3/21         L         1.6             Softball         3/21         L         1.6          <                                                                                                                                                                                              | W Volleyball                              | 10/24       | W          | 3-1            |         | 0.5 |
| Men's Basketball         2/1         L         81.72         0.5           M Basketball         3/4         L         113.100         0.5           Women's Basketball         2/8         L         66-59         0.5           W Basketball         3/1         L         72:59         0.5           Women's Swimming/Diving         2/25-3/1         W         1st         1           Men's Solf         4/12 - 4/19         1st         1         1           Men's Golf         4/12 - 4/19          1st         1           Men's Golf         4/12 - 4/19          1st         1st           Baseball         3/11         L         2.3         1st         1st           Baseball         3/11         L         2.3         1st         1st         1st           Softball         3/21         L         1.45         1st         1st           Softball         3/22<                                                                                | Women's Cross Country                     | 11/1        | W          | 9th            |         | 1   |
| M Basketball       2/1       L       81.72       0.5         M Basketball       3/4       L       113-100       0.5         Women's Basketball       2/8       L       66-59       0.5         W Basketball       3/1       L       71-59       0.5         Women's Swimming/Diving       2/25-3/1       W       1st       1         Men's Soff       4/17-4/19        1       1         Momen's Golf       4/12-4/19        1       1         Men's Golf       4/22-4/24         1         Baseball       3/11       L       2-3       1         Baseball       3/11       L       5-8       1       1         Baseball       3/21       L       1-6       5       5       1         Softball       3/22       L       1-5       5       5       1       1         Men's Chenis       3/29       L                                                                                                                                                                                              | Women's Triathlon                         | 11/9        | L          | 2nd            | 1       |     |
| M Basketball       2/1       L       81-72       0.5         M Basketball       3/4       L       113-100       0.5         Women's Easketball       2/8       L       66-59       0.5         W Basketball       3/1       L       71-59       0.5         Women's Swimming/Diving       2/25-3/1       W       1st       1         Men's Soiff       4/17-4/19        1       1         Momen's Golf       4/12-4/19         1         Men's Golf       4/12-4/19          1         Baseball       3/11       L       2-3         3       3       3       3       3       3       3       3       3       3       3       3       3       3       3       3       3       3       3       3       3       3       3       3       3       3       3       3       3 <td< td=""><td></td><td></td><td></td><td></td><td></td><td></td></td<>                                                                                                                                                   |                                           |             |            |                |         |     |
| M Basketball         3/4         L         113-100         0.5           Women's Basketball         2/8         L         66-59         0.5           Women's Basketball         3/1         L         71-59         0.5           Women's Swimming/Diving         2/25 - 3/1         W         1st         1           Men's Swimming/Diving         2/25 - 3/1         W         1st         1           Germatics         1/26         L         195.725         1           Women's Golf         4/12 - 4/19                                                                                                                                                                                                                                                                                                                                                                                                                                                                                                                                                                                                                                                                                                      |                                           | 2/4         |            | 01 73          | 0.5     |     |
| Women's Basketball         2/8         L         66-59         0.5           Waketball         3/1         L         71-59         0.5           Women's Basketball         3/1         L         71-59         0.5           Women's Swimming/Diving         2/25-3/1         W         1st         1           Men's Swimming/Diving         2/25-3/1         W         1st         1           Gymnastics         1/26         L         195.725         1           Women's Golf         4/17-4/19                                                                                                                                                                                                                                                                                                                                                                                                                                                                                                                                                                                                                                                                                                                |                                           |             |            |                |         |     |
| Vi Basketball     2/8     L     66:59     0.5       Women's Swimming/Diving     2/25-3/1     W     1st     1       Men's Swimming/Diving     2/25-3/1     W     1st     1       Men's Swimming/Diving     2/25-3/1     W     1st     1       Men's Swimming/Diving     2/25-3/1     W     1st     1       Gymnastics     1/26     L     195.725     1       Women's Golf     4/17-4/19                                                                                                                                                                                                                                                                                                                                                                                                                                                                                                                                                                                                                                                                                                                                                                                                                                | WI DOSKELDOII                             | 3/4         | L          | 113-100        | 0.5     |     |
| W Basketball         3/1         L         71-59         0.5           Women's Swimming/Diving         2/25 - 3/1         W         1st         1           Men's Swimming/Diving         2/25 - 3/1         W         1st         1           Men's Swimming/Diving         2/25 - 3/1         W         1st         1           Gymnastics         1/26         L         195.725         1           Women's Golf         4/17 - 4/19                                                                                                                                                                                                                                                                                                                                                                                                                                                                                                                                                                                                                                                                                                                                                                              | Women's Basketball                        |             |            |                |         |     |
| Women's Swimming/Diving         2/25 - 3/1         W         1st         1           Men's Swimming/Diving         2/25 - 3/1         W         1st         1           Men's Swimming/Diving         2/25 - 3/1         W         1st         1           Gymnastics         1/26         L         195.725         1           Women's Golf         4/17 - 4/19                                                                                                                                                                                                                                                                                                                                                                                                                                                                                                                                                                                                                                                                                                                                                                                                                                                     |                                           |             |            |                |         |     |
| Men's Swimming/Diving         2/25 - 3/1         W         1st         1           Gymnastics         1/26         L         195.725         1           Women's Golf         4/17 - 4/19              Men's Golf         4/17 - 4/19               Men's Golf         4/12 - 4/24                                                                                                                                                                                                                                                                                                                                                                                                                                                                                                                                                                                                                                                                                                                                                                                                                                                                                                                                    | W Basketball                              | 3/1         | L          | 71-59          | 0.5     |     |
| Gymnastics       1/26       L       195.725       1         Women's Golf       4/17 - 4/19                                                                                                                                                                                                                                                                                                                                                                                                                                                                                                                                                                                                                                                                                                                                                                                                                                                                                                                                                                                                                                                                                                                            | Women's Swimming/Diving                   | 2/25 - 3/1  | W          | 1st            |         | 1   |
| Women's Golf         4/17 - 4/19           Men's Golf         4/22 - 4/24           Baseball         Baseball           Baseball         3/11         L           Baseball         4/4         L           Saseball         4/4         L           Baseball         4/4         L           Sofball         3/21         L           Sofball         3/22         L           Sofball         3/22         L           Sofball         3/23         W           Women's Tennis         3/29         L           Men's Tennis         4/12           Men's Tennis         4/12           Men's Outdoor Track & Field         5/15-5/17           Women's Outdoor Track & Field         5/15-5/17           Beach Volleyball         3/26         W           Beach Volleyball         3/26         W           Stries Scoring         9         6           TIE-BREAKER         Higher finish in Director's Cup Standings                                                                                                                                                                                                                                                                                             | Men's Swimming/Diving                     | 2/25 - 3/1  | W          | 1st            |         | 1   |
| Women's Golf       4/17 - 4/19         Men's Golf       4/17 - 4/19         Men's Golf       4/12 - 4/24         Baseball       3/11       L       2-3         Baseball       Baseball       4/4       L       5-8         Baseball       4/4       L       5-8       Baseball         Baseball       4/5       L       3-5       Baseball       4/6       W       84       1         Softball       3/21       L       1-6       Softball       3/22       1       1         Softball       3/22       L       1-5       Softball       3/23       W       3-2       1         Women's Tennis       3/29       L       3-4       1       1       1       1       1       1       1       1       1       1       1       1       1       1       1       1       1       1       1       1       1       1       1       1       1       1       1       1       1       1       1       1       1       1       1       1       1       1       1       1       1       1       1       1       1       1       1       1 </td <td>Gymnastics</td> <td>1/26</td> <td>L</td> <td>195.725</td> <td>1</td> <td></td>                                                                                                   | Gymnastics                                | 1/26        | L          | 195.725        | 1       |     |
| Men's Golf     4/22 - 4/24       Baseball     3/11     L       Baseball     3/11     L       Baseball     4/4     L       Softball     4/5     L       Softball     3/21     L       Softball     3/22     L       Softball     3/22     L       Women's Tennis     3/29     L       Men's Tennis     4/12       Men's Outdoor Track & Field     5/15-5/17       Women's Outdoor Track & Field     5/15-5/17       Beach Volleyball     3/26     W       Softball     3/26     W       Sech Volleyball     3/26     W       Sech Volleyball     3/26     W       Stress Scoring     9     6       TIE-BREAKER     Higher finish in Director's Cup Standings     —                                                                                                                                                                                                                                                                                                                                                                                                                                                                                                                                                     | Women's Golf                              | 4/17 - 4/19 |            |                |         |     |
| Baseball         3/11         L         2-3           Baseball         4/4         L         5-8           Baseball         4/5         L         3-5           Baseball         4/6         W         8-4         1           Softball         3/21         L         1-6         Softball         3/22         L         1-5           Softball         3/22         L         1-5         Softball         3/22         L         1-5           Softball         3/22         L         1-5         Softball         3/22         1         1           Women's Tennis         3/29         L         3-4         1         1         1           Men's Tennis         4/12         -         -         -         -         -         -         -         -         -         -         -         -         -         -         -         -         -         -         -         -         -         -         -         -         -         -         -         -         -         -         -         -         -         -         -         -         -         -         -         -         -                                                                                                              |                                           |             |            |                |         |     |
| Basebali       3/11       L       2-3         Basebali       4/4       L       5-8         Basebali       4/5       L       3-5         Basebali       4/5       L       3-5         Basebali       4/6       W       8-4       1         Softbali       3/21       L       1-6       5         Softbali       3/22       L       1-5       5         Softbali       3/23       W       3-2       1         Women's Tennis       3/29       L       3-4       1         Men's Tennis       4/12       1       1       1         Men's Outdoor Track & Field       5/15-5/17       1       1       1         Women's Outdoor Track & Field       5/15-5/17       1       1       0.5         Beach Volleyball       3/26       W       5-0       0.5         Beach Volleyball       3/26       W       4-1       0.5         Cottoor Track & Field       5/12-5/17       0.5       0.5         Beach Volleyball       3/26       W       5-0       0.5         Beach Volleyball       3/26       W       4-1       0.5         Beach Volleyball                                                                                                                                                                        | Well's Golf                               | 4/22 - 4/24 |            |                |         |     |
| Baseball       4/4       L       5-8         Baseball       4/5       L       3-5         Baseball       4/5       L       3-5         Baseball       4/5       L       3-5         Baseball       4/5       L       1-6         Softball       3/22       L       1-5         Softball       3/22       L       1-5         Softball       3/23       W       3-2       1         Women's Tennis       3/29       L       3-4       1         Men's Tennis       4/12                                                                                                                                                                                                                                                                                                                                                                                                                                                                                                                                                                                                                                                                                                                                                |                                           |             |            |                |         |     |
| Baseball     4/5     L     3-5       Baseball     4/6     W     8-4     1       Softball     3/21     L     1-6       Softball     3/22     L     1-5       Softball     3/23     W     3-2     1       Women's Tennis     3/29     L     3-4     1       Men's Tennis     4/12     -     -       Men's Tennis     4/12     -     -       Men's Outdoor Track & Field     5/15-5/17     -     -       Women's Outdoor Track & Field     5/15-5/17     -     -       Beach Volleyball     3/26     W     5-0     0.5       Beach Volleyball     3/26     W     4-1     0.5       StRIES SCORING     9     6       TIE-BREAKER     -     -     -                                                                                                                                                                                                                                                                                                                                                                                                                                                                                                                                                                        |                                           |             |            |                |         |     |
| Baseball     4/6     W     8-4     1       Softball     3/21     L     1-6       Softball     3/22     L     1-5       Softball     3/23     W     3-2     1       Women's Tennis     3/29     L     3-4     1       Men's Tennis     4/12     Men's Tennis     4/12       Men's Outdoor Track & Field     5/15-5/17     Softball       Beach Volleyball     3/26     W     5-0     0.5       Beach Volleyball     3/26     W     4-1     0.5       SERIES SCORING     9     6       TIE-BREAKER     Higher finish in Director's Cup Standings     —     —                                                                                                                                                                                                                                                                                                                                                                                                                                                                                                                                                                                                                                                            |                                           |             |            |                |         |     |
| Softball         3/21         L         1-6           Softball         3/22         L         1-5           Softball         3/23         W         3-2         1           Women's Tennis         3/29         L         3-4         1           Men's Tennis         4/12                                                                                                                                                                                                                                                                                                                                                                                                                                                                                                                                                                                                                                                                                                                                                                                                                                                                                                                                           |                                           |             |            |                |         |     |
| Softball     3/22     L     1-5       Softball     3/23     W     3-2     1         Women's Tennis     3/29     L     3-4     1         Men's Tennis     4/12         Men's Outdoor Track & Field     5/15-5/17         Women's Outdoor Track & Field     5/15-5/17         Beach Volleyball     3/26     W     5-0     0.5       Beach Volleyball     3/26     W     4-1     0.5         SERIES SCORING     9     6   TIE-BREAKER       Higher finish in Director's Cup Standings                                                                                                                                                                                                                                                                                                                                                                                                                                                                                                                                                                                                                                                                                                                                    | Baseball                                  | 4/6         | W          | 8-4            | 1       |     |
| Softball     3/22     L     1-5       Softball     3/23     W     3-2     1         Women's Tennis     3/29     L     3-4     1         Men's Tennis     4/12         Men's Outdoor Track & Field     5/15-5/17         Women's Outdoor Track & Field     5/15-5/17         Beach Volleyball     3/26     W     5-0     0.5         Beach Volleyball     3/26     W     4-1     0.5   SERIES SCORING       9     6   TIE-BREAKER       Higher finish in Director's Cup Standings                                                                                                                                                                                                                                                                                                                                                                                                                                                                                                                                                                                                                                                                                                                                      | Softball                                  | 3/21        | L          | 1-6            |         |     |
| Women's Tennis         3/29         L         3-4         1           Men's Tennis         4/12                                                                                                                                                                                                                                                                                                                                                                                                                                                                                                                                                                                                                                                                                                                                                                                                                                                                                                                                                                                                                                                                                                                       |                                           | 3/22        |            |                |         |     |
| Men's Tennis     4/12       Men's Outdoor Track & Field     5/15-5/17       Women's Outdoor Track & Field     5/15-5/17       Beach Volleyball     3/26     W       Beach Volleyball     3/26     W       Series scoring     9     6       TIE-BREAKER     Higher finish in Director's Cup Standings                                                                                                                                                                                                                                                                                                                                                                                                                                                                                                                                                                                                                                                                                                                                                                                                                                                                                                                  | Softball                                  | 3/23        | W          | 3-2            | 1       |     |
| Men's Outdoor Track & Field     5/15-5/17       Women's Outdoor Track & Field     5/15-5/17       Beach Volleyball     3/26     W       Beach Volleyball     3/26     W       Sech Volleyball     4/4     W       4/4     W     4-1       SERIES SCORING       9     6       TIE-BREAKER       Higher finish in Director's Cup Standings                                                                                                                                                                                                                                                                                                                                                                                                                                                                                                                                                                                                                                                                                                                                                                                                                                                                              | Women's Tennis                            | 3/29        | L          | 3-4            | 1       |     |
| Women's Outdoor Track & Field 5/15-5/17  Beach Volleyball Beach Volleyball 3/26 W 5-0 0.5 Beach Volleyball 4/4 W 4-1 0.5  SERIES SCORING 9 6  TIE-BREAKER  Higher finish in Director's Cup Standings                                                                                                                                                                                                                                                                                                                                                                                                                                                                                                                                                                                                                                                                                                                                                                                                                                                                                                                                                                                                                  | Men's Tennis                              | 4/12        |            |                |         |     |
| Women's Outdoor Track & Field 5/15-5/17  Beach Volleyball Beach Volleyball 3/26 W 5-0 0.5 Beach Volleyball 4/4 W 4-1 0.5  SERIES SCORING 9 6  TIE-BREAKER  Higher finish in Director's Cup Standings                                                                                                                                                                                                                                                                                                                                                                                                                                                                                                                                                                                                                                                                                                                                                                                                                                                                                                                                                                                                                  | Men's Outdoor Track & Field               | 5/15-5/17   |            |                |         |     |
| Beach Volleyball     3/26     W     5-0     0.5       Beach Volleyball     3/26     W     4.1     0.5       Beach Volleyball     4/4     W     4-1     0.5       SERIES SCORING     9     6       TIE-BREAKER       Higher finish in Director's Cup Standings                                                                                                                                                                                                                                                                                                                                                                                                                                                                                                                                                                                                                                                                                                                                                                                                                                                                                                                                                         |                                           |             |            |                |         |     |
| Beach Volleyball     3/26     W     5-0     0.5       Beach Volleyball     4/4     W     4-1     0.5   SERIES SCORING       9     6   TIE-BREAKER       Higher finish in Director's Cup Standings                                                                                                                                                                                                                                                                                                                                                                                                                                                                                                                                                                                                                                                                                                                                                                                                                                                                                                                                                                                                                     |                                           | 2/12-2/1/   |            |                |         |     |
| Beach Volleyball     4/4     W     4-1     0.5       SERIES SCORING     9     6       TIE-BREAKER       Higher finish in Director's Cup Standings                                                                                                                                                                                                                                                                                                                                                                                                                                                                                                                                                                                                                                                                                                                                                                                                                                                                                                                                                                                                                                                                     |                                           | 2/26        |            | 5.0            |         |     |
| SERIES SCORING 9 6 TIE-BREAKER Higher finish in Director's Cup Standings                                                                                                                                                                                                                                                                                                                                                                                                                                                                                                                                                                                                                                                                                                                                                                                                                                                                                                                                                                                                                                                                                                                                              |                                           |             |            |                |         |     |
| TIE-BREAKER<br>Higher finish in Director's Cup Standings                                                                                                                                                                                                                                                                                                                                                                                                                                                                                                                                                                                                                                                                                                                                                                                                                                                                                                                                                                                                                                                                                                                                                              | beauti Volleyball                         | 4/4         | vv         | 4-1            |         | 0.5 |
| Higher finish in Director's Cup Standings                                                                                                                                                                                                                                                                                                                                                                                                                                                                                                                                                                                                                                                                                                                                                                                                                                                                                                                                                                                                                                                                                                                                                                             |                                           |             |            | SERIES SCORING | 9       | 6   |
|                                                                                                                                                                                                                                                                                                                                                                                                                                                                                                                                                                                                                                                                                                                                                                                                                                                                                                                                                                                                                                                                                                                                                                                                                       | TIE-BREAKER                               |             |            |                |         |     |
|                                                                                                                                                                                                                                                                                                                                                                                                                                                                                                                                                                                                                                                                                                                                                                                                                                                                                                                                                                                                                                                                                                                                                                                                                       | Higher finish in Director's Cup Standings |             |            |                |         |     |
|                                                                                                                                                                                                                                                                                                                                                                                                                                                                                                                                                                                                                                                                                                                                                                                                                                                                                                                                                                                                                                                                                                                                                                                                                       |                                           |             |            | FINAL SCORING  | 9       | 6   |