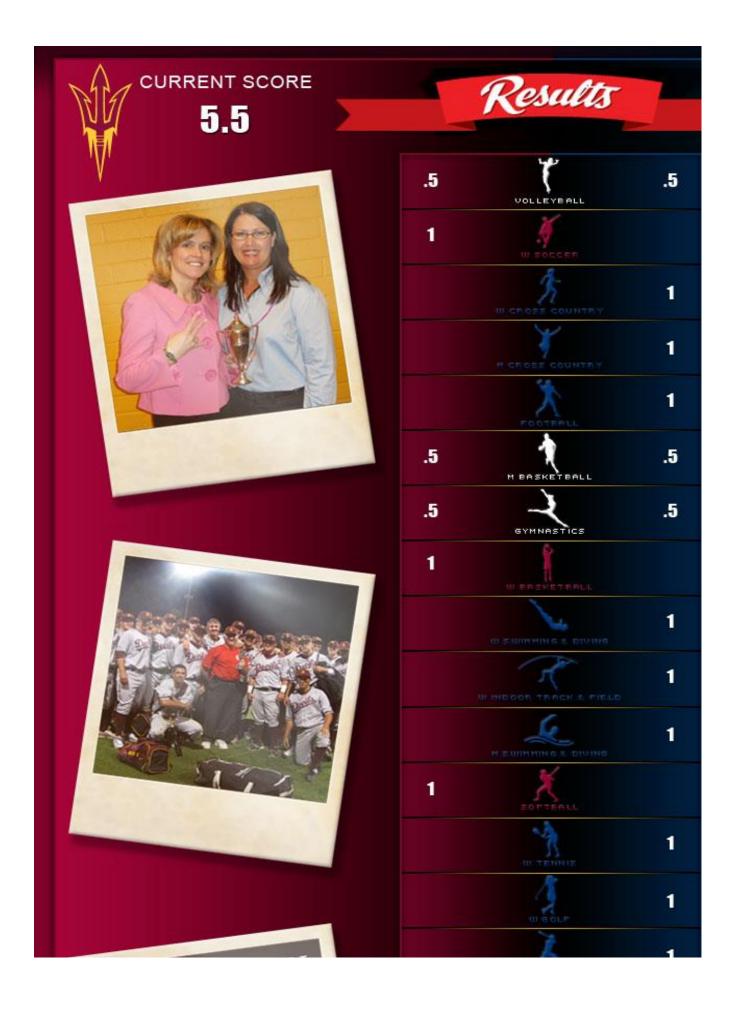

## 22 total points - 11.5 to win

Updated March 6, 2025

| Sect         Date         ASU Result         Score         9         6           football         11/30         W         49-7         1           Merris Cross Country         11/1         L         111h         1           Womer's Soccer         10/25         L         0-1         1           Womer's Soccer         10/25         L         0-1         1           Womer's Soccer         10/24         W         3-1         95           Womer's Cross Country         11/1         W         9h         3           Womer's Cross Country         11/1         W         9h         3           Womer's Cross Country         11/1         W         9h         3           Womer's Trathion         11/9         L         2nd         3           Mer's Statchall         2/1         L         81-72         0.5           Masketball         2/1         L         86-59         0.5           Womer's Statchall         2/4         L         13-1         1           Mer's Saletball         2/1         L         14         1           Mer's Softming/Diving         2/25 - 3/1         W         14         1                                                                                |                                           |             |            |                |         |     |
|-----------------------------------------------------------------------------------------------------------------------------------------------------------------------------------------------------------------------------------------------------------------------------------------------------------------------------------------------------------------------------------------------------------------------------------------------------------------------------------------------------------------------------------------------------------------------------------------------------------------------------------------------------------------------------------------------------------------------------------------------------------------------------------------------------------------------------------------------------------------------------------------------------------------------------------------------------------------------------------------------------------------------------------------------------------------------------------------------------------------------------------------------------------------------------------------------------------------------|-------------------------------------------|-------------|------------|----------------|---------|-----|
| Football     11/30     W     49-7     1       Meri's Goss Country     11/1     L     11th     1       Womer's Soccer     10/25     L     0-1     1       Womer's Soccer     10/26     L     0-1     1       Womer's Volleyball     10/29     W     3-1     03       Womer's Cross Country     11/1     W     9th     1       Nomer's Cross Country     11/1     W     9th     1       Moren's Triathon     11/2     L     2nd     1       Moren's Triathon     11/2     L     8th 72     0.5       Masketball     2/L     8th 72     0.5     1       Moren's Saketball     3/A     L     113-100     0.5       Womer's Saketball     3/A     L     71-9     0.5       Wasketball     3/A     L     71-9     0.5       Womer's Saketball     3/A     L     105-725     1       Womer's Golf     4/12-4/19     10     10       Mer's Golf     4/12-4/24     54     54       Baseball     3/A     L     2.3       Mer's Golf     4/12     1     16       Softball     3/12     L     16       Softball                                                                                                                                                                                                                   |                                           |             |            |                | ARIZONA | ASI |
| Men's Coss Country         11/1         L         11th         1           Momen's Soccer         10/25         L         0.1         1           Women's Soccer         10/25         L         0.1         1           Women's Valleyball         10/24         W         3.1         0.5           Women's Cross Country         11/1         W         9th         1           Women's Cross Country         11/1         W         9th         1           Momen's Cross Country         11/1         W         9th         1           Momen's Cross Country         11/1         W         9th         1           Momen's Statestall         2/1         L         2cd         1           Massetsall         3/4         L         13:100         0.5           Women's Savetsall         2/8         L         66:59         0.5           Wasketsall         3/1         L         71:59         0.5           Women's Cover Savetsall         2/25:3/1         W         14         1           Men's Cover Savetsall         3/1         L         25:755         1           Momen's Cover Savetsall         4/12: -4/14         26         8                                                           | <u>Sport</u>                              | Date        | ASU Result | Score          | 9       | 6   |
| Women's Soccer         10/25         L         0.1         1           Women's Soccer         10/25         L         0.1         1           Women's Volleyball         10/24         W         3.1         0.5           Women's Cross Country         11/1         W         9th         1           Momen's Cross Country         11/1         W         9th         1           Momen's Triathion         11/9         L         2.0d         1           Men's Basketball         2/1         L         81-72         0.5           M Basketball         3/4         L         13-100         0.5           Women's Sasketball         2/1         L         72-59         0.5           Women's Sasketball         2/2         1         1         1           Messketball         2/1         L         72-59         0.5           Women's Golf         4/12         4/12         1         1           Mer's Golf         4/12         4/13         1         1           Mer's Golf         4/12         4/14         1         5           Softball         3/11         L         2.3         3           Baseball                                                                                       | Football                                  | 11/30       | W          | 49-7           |         | 1   |
| Women's Volleyball         10/9         W         3-1         95           W volleyball         10/24         W         3-1         95           Women's Coss Country         11/1         W         9th         1           Women's Triablion         11/9         L         2nd         1           Men's Basketball         2/1         L         81-72         0.5           M Basketball         3/4         L         131-100         0.5           Women's Saketball         3/4         L         66-59         0.5           Women's Switchill         2/8         L         66-59         0.5           Women's Switchill         3/1         L         7.5-9         0.5           Women's Switchill         3/1         L         7.5-9         0.5           Women's Switchill         3/1         L         7.5-9         0.5           Women's Switchill         3/1         W         1st         1           Men's Switchill         3/1         W         1st         1           Men's Golf         4/12-4/19         M         1st         1           Men's Golf         4/12         L         2.8         1                                                                                    | Men's Cross Country                       | 11/1        | L          | 11th           | 1       |     |
| W Volkyball       10/9       W       3-1       05         Women's Cross Country       11/1       W       9h       1         Momen's Cross Country       11/1       U       2nd       1         Momen's Statestabil       2/1       L       81-72       0.5         Masketball       3/4       L       113-100       0.5         Women's Saketball       2/8       L       66-59       0.5         Women's Saketball       3/1       L       71-59       0.5         Women's Swimming/Diving       2/25-3/1       W       11       1         Gymnastiks       1/26       L       195-725       1         Women's Golf       4/17-4/19       1       1       1         Mereir Golf       4/22-4/24       5-8       3       3       3         Sotball       3/11       L       2-3       3       3       3       3       3       3       3       3       1                                                                                                                                                         | Women's Soccer                            | 10/25       | L          | 0-1            | 1       |     |
| W volicyball       10/24       W       3-1       05         W volicyball       10/24       W       3-1       05         Women's Coss Country       11/1       W       9h       1         Women's Trathion       11/9       L       2nd       1         Memory Exercised       M       M       9h       1         Memory Exercised       M       M       113-100       0.5         Women's Exercised       2/8       L       65-59       0.5         Women's Swinning/Diving       2/25 - 3/1       W       1st       1         Mere's Golf       4/22 - 4/24       1       1       1         Women's Golf       4/17 - 4/19        1       1         Mere's Golf       4/22 - 4/24        2-3       1         Baseball       3/11       L       2-3       1       1         Sorball       3/22       L       1-5       1       1         Sorball <td>Women's Volleyball</td> <td></td> <td></td> <td></td> <td></td> <td></td>                                                                                                          | Women's Volleyball                        |             |            |                |         |     |
| Women's Cross Country         11/1         W         9th         1           Women's Cross Country         11/9         L         2nd         1           Men's Saketball         11/9         L         2nd         1           Men's Saketball         2/1         L         81-72         0.5           Mesketball         3/4         L         113-100         0.5           Women's Saketball         3/4         L         65-59         0.5           Women's Switchall         2/8         L         66-59         0.5           Women's Switchall         3/1         L         71-59         0.5           Women's Switchall         3/1         L         71-59         0.5           Women's Switchall         3/1         L         71-59         0.5           Women's Switchall         3/1         W         1st         1           Grymastics         1/26         L         195-725         1           Women's Golf         4/17 - 4/19         L         2-3         3           Baseball         3/11         L         2-3         3           Baseball         3/21         L         1-6         5 <t< td=""><td>W Volleyball</td><td></td><td>w</td><td>3-1</td><td></td><td>0.5</td></t<> | W Volleyball                              |             | w          | 3-1            |         | 0.5 |
| Women's Triathion         11/9         L         2nd         1           Men's Basketball         2/1         L         81.72         0.5           M Basketball         3/4         L         119.100         0.5           Women's Basketball         3/4         L         119.100         0.5           Women's Basketball         2/8         L         66-59         0.5           Wasketball         3/1         L         71.59         0.5           Women's Swimming/Diving         2/25 - 3/1         W         1st         1           Men's Swimming/Diving         2/25 - 3/1         W         1st         1           Gymnastics         1/26         L         195.725         1           Women's Golf         4/17 - 4/19              Men's Golf         4/17 - 4/19              Men's Golf         4/22 - 4/24              Baseball         3/11         L         2.3             Baseball         3/21         L         1.6             Softball         3/21         L         1.6          <                                                                                                                                                                                              | W Volleyball                              | 10/24       | W          | 3-1            |         | 0.5 |
| Men's Basketball         2/1         L         81.72         0.5           M Basketball         3/4         L         113.100         0.5           Women's Basketball         2/8         L         66-59         0.5           W Basketball         3/1         L         72:59         0.5           Women's Swimming/Diving         2/25-3/1         W         1st         1           Men's Solf         4/12 - 4/19         1st         1         1           Men's Golf         4/12 - 4/19          1st         1           Men's Golf         4/12 - 4/19          1st         1st           Baseball         3/11         L         2.3         1st         1st           Baseball         3/11         L         2.3         1st         1st         1st           Softball         3/21         L         1.45         1st         1st           Softball         3/22<                                                                                | Women's Cross Country                     | 11/1        | W          | 9th            |         | 1   |
| M Basketball       2/1       L       81.72       0.5         M Basketball       3/4       L       113-100       0.5         Women's Basketball       2/8       L       66-59       0.5         W Basketball       3/1       L       71-59       0.5         Women's Swimming/Diving       2/25-3/1       W       1st       1         Men's Soff       4/17-4/19        1       1         Momen's Golf       4/12-4/19        1       1         Men's Golf       4/22-4/24         1         Baseball       3/11       L       2-3       1         Baseball       3/11       L       5-8       1       1         Baseball       3/21       L       1-6       5       5       1         Softball       3/22       L       1-5       5       5       1       1         Men's Chenis       3/29       L                                                                                                                                                                                              | Women's Triathlon                         | 11/9        | L          | 2nd            | 1       |     |
| M Basketball       2/1       L       81-72       0.5         M Basketball       3/4       L       113-100       0.5         Women's Easketball       2/8       L       66-59       0.5         W Basketball       3/1       L       71-59       0.5         Women's Swimming/Diving       2/25-3/1       W       1st       1         Men's Soiff       4/17-4/19        1       1         Momen's Golf       4/12-4/19         1         Men's Golf       4/12-4/19          1         Baseball       3/11       L       2-3         3       3       3       3       3       3       3       3       3       3       3       3       3       3       3       3       3       3       3       3       3       3       3       3       3       3       3       3       3 <td< td=""><td></td><td></td><td></td><td></td><td></td><td></td></td<>                                                                                                                                                   |                                           |             |            |                |         |     |
| M Basketball         3/4         L         113-100         0.5           Women's Basketball         2/8         L         66-59         0.5           Women's Basketball         3/1         L         71-59         0.5           Women's Swimming/Diving         2/25 - 3/1         W         1st         1           Men's Swimming/Diving         2/25 - 3/1         W         1st         1           Germatics         1/26         L         195.725         1           Women's Golf         4/12 - 4/19                                                                                                                                                                                                                                                                                                                                                                                                                                                                                                                                                                                                                                                                                                      |                                           | 2/4         |            | 01 73          | 0.5     |     |
| Women's Basketball         2/8         L         66-59         0.5           Waketball         3/1         L         71-59         0.5           Women's Basketball         3/1         L         71-59         0.5           Women's Swimming/Diving         2/25-3/1         W         1st         1           Men's Swimming/Diving         2/25-3/1         W         1st         1           Gymnastics         1/26         L         195.725         1           Women's Golf         4/17-4/19                                                                                                                                                                                                                                                                                                                                                                                                                                                                                                                                                                                                                                                                                                                |                                           |             |            |                |         |     |
| Vi Basketball     2/8     L     66:59     0.5       Women's Swimming/Diving     2/25-3/1     W     1st     1       Men's Swimming/Diving     2/25-3/1     W     1st     1       Men's Swimming/Diving     2/25-3/1     W     1st     1       Men's Swimming/Diving     2/25-3/1     W     1st     1       Gymnastics     1/26     L     195.725     1       Women's Golf     4/17-4/19                                                                                                                                                                                                                                                                                                                                                                                                                                                                                                                                                                                                                                                                                                                                                                                                                                | WI DOSKELDOII                             | 3/4         | L          | 113-100        | 0.5     |     |
| W Basketball         3/1         L         71-59         0.5           Women's Swimming/Diving         2/25 - 3/1         W         1st         1           Men's Swimming/Diving         2/25 - 3/1         W         1st         1           Men's Swimming/Diving         2/25 - 3/1         W         1st         1           Gymnastics         1/26         L         195.725         1           Women's Golf         4/17 - 4/19                                                                                                                                                                                                                                                                                                                                                                                                                                                                                                                                                                                                                                                                                                                                                                              | Women's Basketball                        |             |            |                |         |     |
| Women's Swimming/Diving         2/25 - 3/1         W         1st         1           Men's Swimming/Diving         2/25 - 3/1         W         1st         1           Men's Swimming/Diving         2/25 - 3/1         W         1st         1           Gymnastics         1/26         L         195.725         1           Women's Golf         4/17 - 4/19                                                                                                                                                                                                                                                                                                                                                                                                                                                                                                                                                                                                                                                                                                                                                                                                                                                     |                                           |             |            |                |         |     |
| Men's Swimming/Diving         2/25 - 3/1         W         1st         1           Gymnastics         1/26         L         195.725         1           Women's Golf         4/17 - 4/19              Men's Golf         4/17 - 4/19               Men's Golf         4/12 - 4/24                                                                                                                                                                                                                                                                                                                                                                                                                                                                                                                                                                                                                                                                                                                                                                                                                                                                                                                                    | W Basketball                              | 3/1         | L          | 71-59          | 0.5     |     |
| Gymnastics       1/26       L       195.725       1         Women's Golf       4/17 - 4/19                                                                                                                                                                                                                                                                                                                                                                                                                                                                                                                                                                                                                                                                                                                                                                                                                                                                                                                                                                                                                                                                                                                            | Women's Swimming/Diving                   | 2/25 - 3/1  | W          | 1st            |         | 1   |
| Women's Golf         4/17 - 4/19           Men's Golf         4/22 - 4/24           Baseball         Baseball           Baseball         3/11         L           Baseball         4/4         L           Saseball         4/4         L           Baseball         4/4         L           Sofball         3/21         L           Sofball         3/22         L           Sofball         3/22         L           Sofball         3/23         W           Women's Tennis         3/29         L           Men's Tennis         4/12           Men's Tennis         4/12           Men's Outdoor Track & Field         5/15-5/17           Women's Outdoor Track & Field         5/15-5/17           Beach Volleyball         3/26         W           Beach Volleyball         3/26         W           Stries Scoring         9         6           TIE-BREAKER         Higher finish in Director's Cup Standings                                                                                                                                                                                                                                                                                             | Men's Swimming/Diving                     | 2/25 - 3/1  | W          | 1st            |         | 1   |
| Women's Golf       4/17 - 4/19         Men's Golf       4/17 - 4/19         Men's Golf       4/12 - 4/24         Baseball       3/11       L       2-3         Baseball       Baseball       4/4       L       5-8         Baseball       4/4       L       5-8       Baseball         Baseball       4/5       L       3-5       Baseball       4/6       W       84       1         Softball       3/21       L       1-6       Softball       3/22       1       1         Softball       3/22       L       1-5       Softball       3/23       W       3-2       1         Women's Tennis       3/29       L       3-4       1       1       1       1       1       1       1       1       1       1       1       1       1       1       1       1       1       1       1       1       1       1       1       1       1       1       1       1       1       1       1       1       1       1       1       1       1       1       1       1       1       1       1       1       1       1       1       1 </td <td>Gymnastics</td> <td>1/26</td> <td>L</td> <td>195.725</td> <td>1</td> <td></td>                                                                                                   | Gymnastics                                | 1/26        | L          | 195.725        | 1       |     |
| Men's Golf     4/22 - 4/24       Baseball     3/11     L       Baseball     3/11     L       Baseball     4/4     L       Softball     4/5     L       Softball     3/21     L       Softball     3/22     L       Softball     3/22     L       Women's Tennis     3/29     L       Men's Tennis     4/12       Men's Outdoor Track & Field     5/15-5/17       Women's Outdoor Track & Field     5/15-5/17       Beach Volleyball     3/26     W       Softball     3/26     W       Sech Volleyball     3/26     W       Sech Volleyball     3/26     W       Stress Scoring     9     6       TIE-BREAKER     Higher finish in Director's Cup Standings     —                                                                                                                                                                                                                                                                                                                                                                                                                                                                                                                                                     | Women's Golf                              | 4/17 - 4/19 |            |                |         |     |
| Baseball         3/11         L         2-3           Baseball         4/4         L         5-8           Baseball         4/5         L         3-5           Baseball         4/6         W         8-4         1           Softball         3/21         L         1-6         Softball         3/22         L         1-5           Softball         3/22         L         1-5         Softball         3/22         L         1-5           Softball         3/22         L         1-5         Softball         3/22         1         1           Women's Tennis         3/29         L         3-4         1         1         1           Men's Tennis         4/12         -         -         -         -         -         -         -         -         -         -         -         -         -         -         -         -         -         -         -         -         -         -         -         -         -         -         -         -         -         -         -         -         -         -         -         -         -         -         -         -         -                                                                                                              |                                           |             |            |                |         |     |
| Basebali       3/11       L       2-3         Basebali       4/4       L       5-8         Basebali       4/5       L       3-5         Basebali       4/5       L       3-5         Basebali       4/6       W       8-4       1         Softbali       3/21       L       1-6       5         Softbali       3/22       L       1-5       5         Softbali       3/23       W       3-2       1         Women's Tennis       3/29       L       3-4       1         Men's Tennis       4/12       1       1       1         Men's Outdoor Track & Field       5/15-5/17       1       1       1         Women's Outdoor Track & Field       5/15-5/17       1       1       0.5         Beach Volleyball       3/26       W       5-0       0.5         Beach Volleyball       3/26       W       4-1       0.5         Cottoor Track & Field       5/12-5/17       0.5       0.5         Beach Volleyball       3/26       W       5-0       0.5         Beach Volleyball       3/26       W       4-1       0.5         Beach Volleyball                                                                                                                                                                        | Well's Golf                               | 4/22 - 4/24 |            |                |         |     |
| Baseball       4/4       L       5-8         Baseball       4/5       L       3-5         Baseball       4/5       L       3-5         Baseball       4/5       L       3-5         Baseball       4/5       L       1-6         Softball       3/22       L       1-5         Softball       3/22       L       1-5         Softball       3/23       W       3-2       1         Women's Tennis       3/29       L       3-4       1         Men's Tennis       4/12                                                                                                                                                                                                                                                                                                                                                                                                                                                                                                                                                                                                                                                                                                                                                |                                           |             |            |                |         |     |
| Baseball     4/5     L     3-5       Baseball     4/6     W     8-4     1       Softball     3/21     L     1-6       Softball     3/22     L     1-5       Softball     3/23     W     3-2     1       Women's Tennis     3/29     L     3-4     1       Men's Tennis     4/12     -     -       Men's Tennis     4/12     -     -       Men's Outdoor Track & Field     5/15-5/17     -     -       Women's Outdoor Track & Field     5/15-5/17     -     -       Beach Volleyball     3/26     W     5-0     0.5       Beach Volleyball     3/26     W     4-1     0.5       StRIES SCORING     9     6       TIE-BREAKER     -     -     -                                                                                                                                                                                                                                                                                                                                                                                                                                                                                                                                                                        |                                           |             |            |                |         |     |
| Baseball     4/6     W     8-4     1       Softball     3/21     L     1-6       Softball     3/22     L     1-5       Softball     3/23     W     3-2     1       Women's Tennis     3/29     L     3-4     1       Men's Tennis     4/12     Men's Tennis     4/12       Men's Outdoor Track & Field     5/15-5/17     Softball       Beach Volleyball     3/26     W     5-0     0.5       Beach Volleyball     3/26     W     4-1     0.5       SERIES SCORING     9     6       TIE-BREAKER     Higher finish in Director's Cup Standings     —     —                                                                                                                                                                                                                                                                                                                                                                                                                                                                                                                                                                                                                                                            |                                           |             |            |                |         |     |
| Softball         3/21         L         1-6           Softball         3/22         L         1-5           Softball         3/23         W         3-2         1           Women's Tennis         3/29         L         3-4         1           Men's Tennis         4/12                                                                                                                                                                                                                                                                                                                                                                                                                                                                                                                                                                                                                                                                                                                                                                                                                                                                                                                                           |                                           |             |            |                |         |     |
| Softball     3/22     L     1-5       Softball     3/23     W     3-2     1         Women's Tennis     3/29     L     3-4     1         Men's Tennis     4/12         Men's Outdoor Track & Field     5/15-5/17         Women's Outdoor Track & Field     5/15-5/17         Beach Volleyball     3/26     W     5-0     0.5       Beach Volleyball     3/26     W     4-1     0.5         SERIES SCORING     9     6   TIE-BREAKER       Higher finish in Director's Cup Standings                                                                                                                                                                                                                                                                                                                                                                                                                                                                                                                                                                                                                                                                                                                                    | Baseball                                  | 4/6         | W          | 8-4            | 1       |     |
| Softball     3/22     L     1-5       Softball     3/23     W     3-2     1         Women's Tennis     3/29     L     3-4     1         Men's Tennis     4/12         Men's Outdoor Track & Field     5/15-5/17         Women's Outdoor Track & Field     5/15-5/17         Beach Volleyball     3/26     W     5-0     0.5         Beach Volleyball     3/26     W     4-1     0.5   SERIES SCORING       9     6   TIE-BREAKER       Higher finish in Director's Cup Standings                                                                                                                                                                                                                                                                                                                                                                                                                                                                                                                                                                                                                                                                                                                                      | Softball                                  | 3/21        | L          | 1-6            |         |     |
| Women's Tennis         3/29         L         3-4         1           Men's Tennis         4/12                                                                                                                                                                                                                                                                                                                                                                                                                                                                                                                                                                                                                                                                                                                                                                                                                                                                                                                                                                                                                                                                                                                       |                                           | 3/22        |            |                |         |     |
| Men's Tennis     4/12       Men's Outdoor Track & Field     5/15-5/17       Women's Outdoor Track & Field     5/15-5/17       Beach Volleyball     3/26     W       Beach Volleyball     3/26     W       Series scoring     9     6       TIE-BREAKER     Higher finish in Director's Cup Standings                                                                                                                                                                                                                                                                                                                                                                                                                                                                                                                                                                                                                                                                                                                                                                                                                                                                                                                  | Softball                                  | 3/23        | W          | 3-2            | 1       |     |
| Men's Outdoor Track & Field     5/15-5/17       Women's Outdoor Track & Field     5/15-5/17       Beach Volleyball     3/26     W       Beach Volleyball     3/26     W       Sech Volleyball     4/4     W       4/4     W     4-1       SERIES SCORING       9     6       TIE-BREAKER       Higher finish in Director's Cup Standings                                                                                                                                                                                                                                                                                                                                                                                                                                                                                                                                                                                                                                                                                                                                                                                                                                                                              | Women's Tennis                            | 3/29        | L          | 3-4            | 1       |     |
| Women's Outdoor Track & Field 5/15-5/17  Beach Volleyball Beach Volleyball 3/26 W 5-0 0.5 Beach Volleyball 4/4 W 4-1 0.5  SERIES SCORING 9 6  TIE-BREAKER  Higher finish in Director's Cup Standings                                                                                                                                                                                                                                                                                                                                                                                                                                                                                                                                                                                                                                                                                                                                                                                                                                                                                                                                                                                                                  | Men's Tennis                              | 4/12        |            |                |         |     |
| Women's Outdoor Track & Field 5/15-5/17  Beach Volleyball Beach Volleyball 3/26 W 5-0 0.5 Beach Volleyball 4/4 W 4-1 0.5  SERIES SCORING 9 6  TIE-BREAKER  Higher finish in Director's Cup Standings                                                                                                                                                                                                                                                                                                                                                                                                                                                                                                                                                                                                                                                                                                                                                                                                                                                                                                                                                                                                                  | Men's Outdoor Track & Field               | 5/15-5/17   |            |                |         |     |
| Beach Volleyball     3/26     W     5-0     0.5       Beach Volleyball     3/26     W     4.1     0.5       Beach Volleyball     4/4     W     4-1     0.5       SERIES SCORING     9     6       TIE-BREAKER       Higher finish in Director's Cup Standings                                                                                                                                                                                                                                                                                                                                                                                                                                                                                                                                                                                                                                                                                                                                                                                                                                                                                                                                                         |                                           |             |            |                |         |     |
| Beach Volleyball     3/26     W     5-0     0.5       Beach Volleyball     4/4     W     4-1     0.5   SERIES SCORING       9     6   TIE-BREAKER       Higher finish in Director's Cup Standings                                                                                                                                                                                                                                                                                                                                                                                                                                                                                                                                                                                                                                                                                                                                                                                                                                                                                                                                                                                                                     |                                           | 2/12-2/1/   |            |                |         |     |
| Beach Volleyball     4/4     W     4-1     0.5       SERIES SCORING     9     6       TIE-BREAKER       Higher finish in Director's Cup Standings                                                                                                                                                                                                                                                                                                                                                                                                                                                                                                                                                                                                                                                                                                                                                                                                                                                                                                                                                                                                                                                                     |                                           | 2/26        |            | 5.0            |         |     |
| SERIES SCORING 9 6 TIE-BREAKER Higher finish in Director's Cup Standings                                                                                                                                                                                                                                                                                                                                                                                                                                                                                                                                                                                                                                                                                                                                                                                                                                                                                                                                                                                                                                                                                                                                              |                                           |             |            |                |         |     |
| TIE-BREAKER<br>Higher finish in Director's Cup Standings                                                                                                                                                                                                                                                                                                                                                                                                                                                                                                                                                                                                                                                                                                                                                                                                                                                                                                                                                                                                                                                                                                                                                              | beauti Volleyball                         | 4/4         | vv         | 4-1            |         | 0.5 |
| Higher finish in Director's Cup Standings                                                                                                                                                                                                                                                                                                                                                                                                                                                                                                                                                                                                                                                                                                                                                                                                                                                                                                                                                                                                                                                                                                                                                                             |                                           |             |            | SERIES SCORING | 9       | 6   |
|                                                                                                                                                                                                                                                                                                                                                                                                                                                                                                                                                                                                                                                                                                                                                                                                                                                                                                                                                                                                                                                                                                                                                                                                                       | TIE-BREAKER                               |             |            |                |         |     |
|                                                                                                                                                                                                                                                                                                                                                                                                                                                                                                                                                                                                                                                                                                                                                                                                                                                                                                                                                                                                                                                                                                                                                                                                                       | Higher finish in Director's Cup Standings |             |            |                |         |     |
|                                                                                                                                                                                                                                                                                                                                                                                                                                                                                                                                                                                                                                                                                                                                                                                                                                                                                                                                                                                                                                                                                                                                                                                                                       |                                           |             |            | FINAL SCORING  | 9       | 6   |