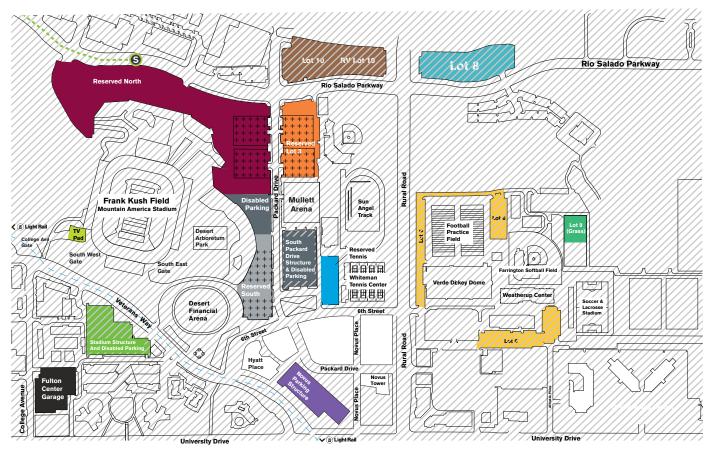

## 2024 Sun Devil Football Parking Map

## **Please Note:**

- Parking will be affected for Weekday games
- You may request one parking space for every two season tickets
- Some parking lots may be affected in the future by ongoing construction projects
  \_\_\_\_\_ Street \_\_\_\_\_ Light Rail (
  Light Rail Station ------ St

| – Street – – Lig      | yht Rail ( 🌒 Light Rail S | tation Streetcar 🥃 | Streetcar Station + S | Solar Panels |
|-----------------------|---------------------------|--------------------|-----------------------|--------------|
|                       |                           | PARKINGLEGEND      |                       |              |
| ARKINGSECTION         |                           |                    |                       |              |
| <b>Reserved North</b> | Reserved Tennis           | Packard Structure  | Disabled Lot          | Lot 10       |
| Reserved South        | Lot 6                     | Stadium Structure  | Fulton Garage         | Lot 8        |
| Reserved Lot 3        | Lot9(Grass)               | Novus Structure    | RVLot10               |              |

## AVAILABLE PARKING PASS LOTS\*

| MINIMUM SUN DEVIL CLUB GIVING LEVEL OF \$2,500 | MINIMUM SUN DEVIL CLUB GIVING LEVEL OF \$600 | MINIMUM SUN DEVIL CLUB GIVING LEVEL OF \$100                |
|------------------------------------------------|----------------------------------------------|-------------------------------------------------------------|
| Reserved North-\$250                           | Reserved Lot 3-\$250                         | Packard-\$250                                               |
| Reserved South-\$250                           | Reserved Tennis - \$250                      | Stadium-\$250                                               |
|                                                | Lot6-\$250                                   | Novus-\$250                                                 |
|                                                | Lot 9 (Grass) - \$250                        | VALID FOR DISABLED LOT, PACKARD DRIVE AND STADIUM STRUCTURE |
|                                                | Lot10-\$250                                  | Disabled - \$250 (Placard Required)                         |
|                                                | RV Lot 10-\$500                              |                                                             |